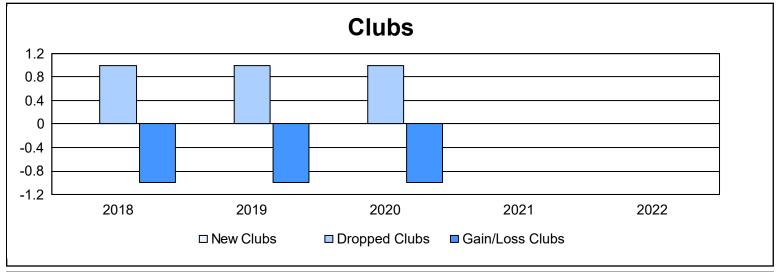

District 45 As of June 2022 Cumulative

| Year      | New<br>Clubs | Dropped<br>Clubs | Gain/<br>Loss<br>Clubs | New<br>Members | Charter<br>Members | Reinstate<br>Members | Transfer<br>Members | Total<br>Member<br>Added | Total<br>Members<br>Dropped | Gain/<br>Loss<br>Members |
|-----------|--------------|------------------|------------------------|----------------|--------------------|----------------------|---------------------|--------------------------|-----------------------------|--------------------------|
| 2017-2018 | 0            | 1                | -1                     | 97             | 0                  | 9                    | 6                   | 112                      | 146                         | -34                      |
| 2018-2019 | 0            | 1                | -1                     | 94             | 0                  | 9                    | 8                   | 111                      | 153                         | -42                      |
| 2019-2020 | 0            | 1                | -1                     | 67             | 3                  | 14                   | 1                   | 85                       | 85                          | 0                        |
| 2020-2021 | 0            | 0                | 0                      | 55             | 0                  | 9                    | 3                   | 67                       | 99                          | -32                      |
| 2021-2022 | 0            | 0                | 0                      | 88             | 0                  | 3                    | 3                   | 94                       | 96                          | -2                       |
| Average   | 0            | 1                | -1                     | 80             | 1                  | 9                    | 4                   | 94                       | 116                         | -22                      |