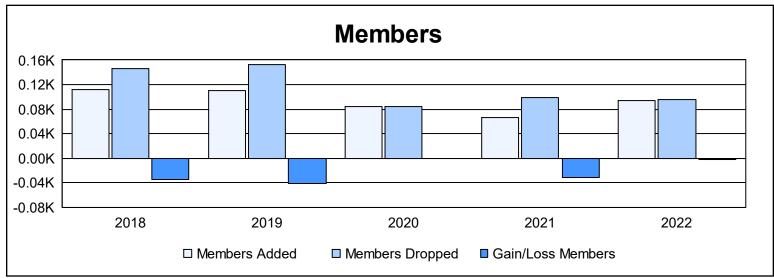

District 45 As of June 2022 Cumulative

| Year      | New<br>Clubs | Dropped<br>Clubs | Gain/<br>Loss<br>Clubs | New<br>Members | Charter<br>Members | Reinstate<br>Members | Transfer<br>Members | Total<br>Member<br>Added | Total<br>Members<br>Dropped | Gain/<br>Loss<br>Members |
|-----------|--------------|------------------|------------------------|----------------|--------------------|----------------------|---------------------|--------------------------|-----------------------------|--------------------------|
| 2017-2018 | 0            | 1                | -1                     | 97             | 0                  | 9                    | 6                   | 112                      | 146                         | -34                      |
| 2018-2019 | 0            | 1                | -1                     | 94             | 0                  | 9                    | 8                   | 111                      | 153                         | -42                      |
| 2019-2020 | 0            | 1                | -1                     | 67             | 3                  | 14                   | 1                   | 85                       | 85                          | 0                        |
| 2020-2021 | 0            | 0                | 0                      | 55             | 0                  | 9                    | 3                   | 67                       | 99                          | -32                      |
| 2021-2022 | 0            | 0                | 0                      | 88             | 0                  | 3                    | 3                   | 94                       | 96                          | -2                       |
| Average   | 0            | 1                | -1                     | 80             | 1                  | 9                    | 4                   | 94                       | 116                         | -22                      |